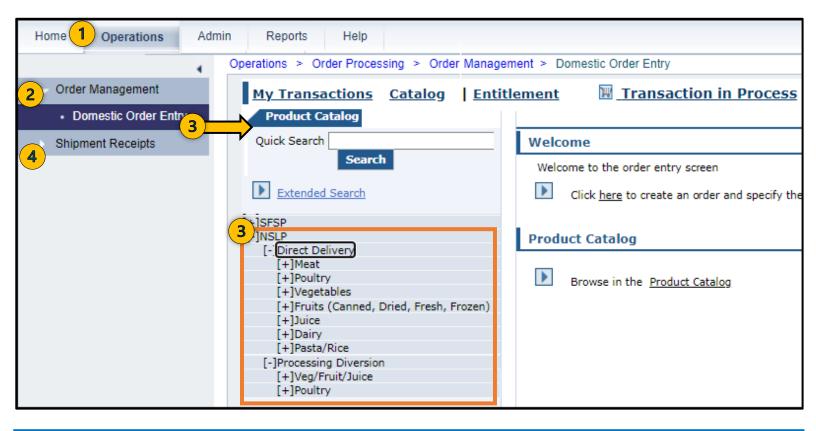

## **WBSCM Portal Views**

- **Available Functions:** Order Managers see the Home, Operations, Admin, Reports, and Help tabs in the top navigation.
- 2 Order Management: Access Domestic Order Entry link through the Order Management folder.
- 3 <u>Domestic Order Entry:</u> Access product catalog to place requisitions.
- 4 Shipment Receipts: Direct Ship Recipient Agencies can upload or enter shipment receipts.